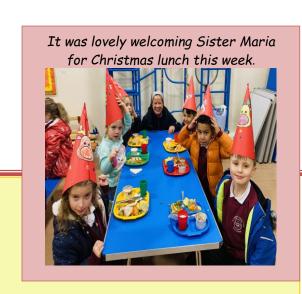

Please can we politely request that any outstanding payments are made in the first week back.

We hope you all enjoy a peaceful and well-deserved break.

We do not know what the new year will bring but we will be sure to continue working together to provide the best education for your children.

School reopens on Wednesday, the 5th of January at 8:45am. Staff cannot supervise any children on site before 8.45, unless they are booked into breakfast.

Thank you once again for your continued support and we look forward to seeing you all in 2022.

On behalf of all the team, we wish you a Merry Christmas, Stay Safe,

Mrs Bone.



DIARY - December 2021

Wednesday January 5th School reopens at 8.45

January 10<sup>th</sup> – clubs to re start. Letters will be sent home in the first week of term.





Well done year 4! Get well soon to all our little ones at home!!!

Reception 96% Year 1 90% Year 2 96% Year 100% Year 4 37% Year 5 87%

Year 6 95%